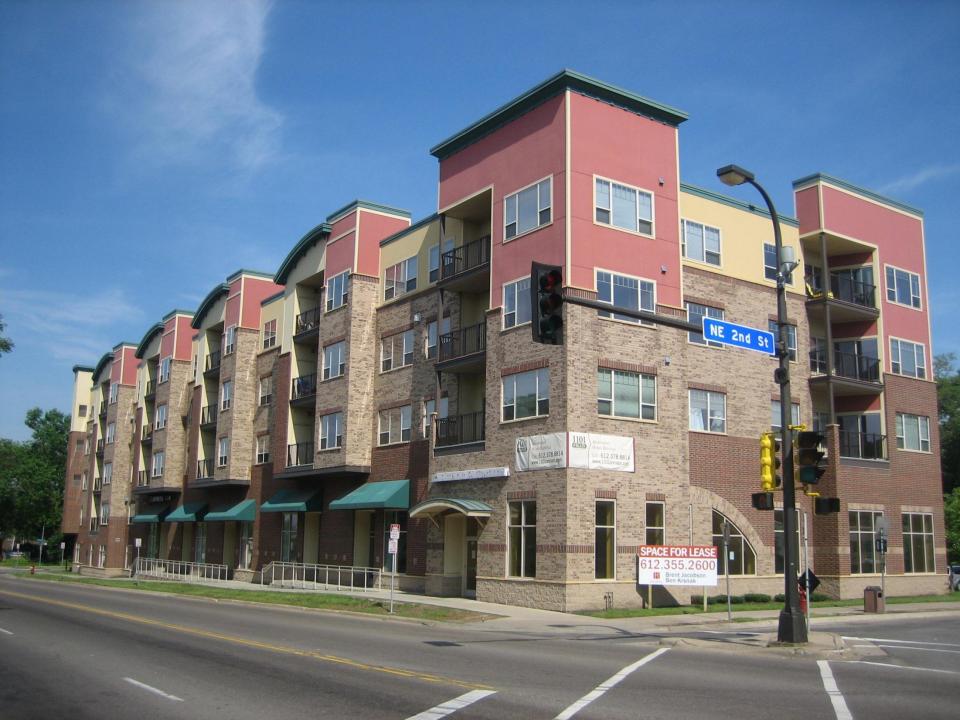

# West River Commons Important Statistics

- Site Size 1.1 acres
- Residential Units 56
- Density 50 units/acre
- Underground parking 74 stalls
- Surface parking 37 stalls
- Retail 7,925 square feet (4.7 per 1,000)

East Lake Street Elevation