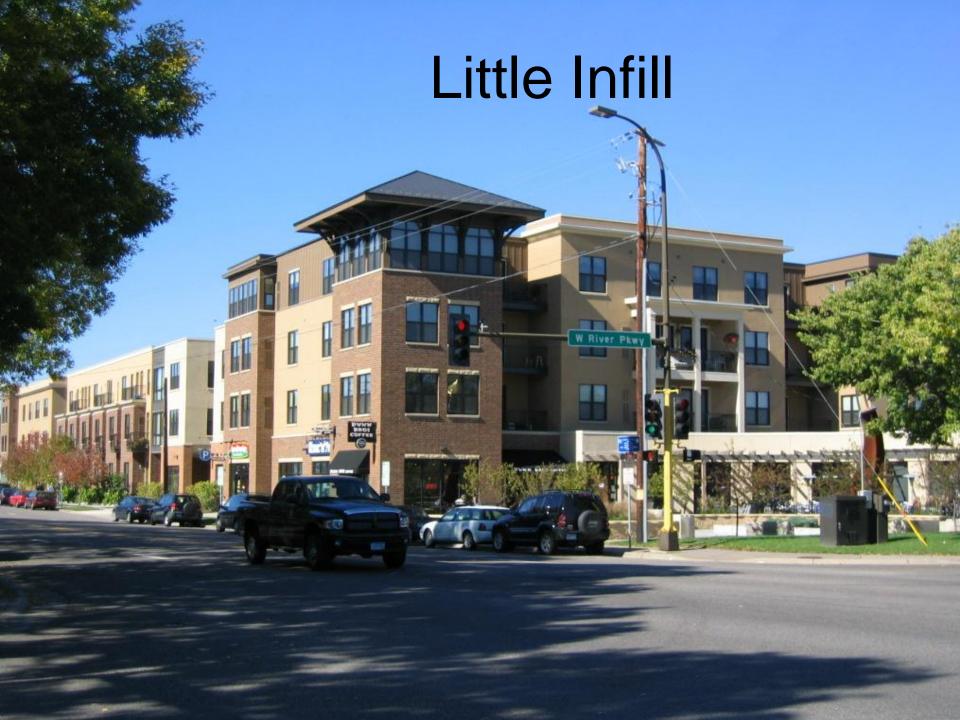

#### Little Infill

- Fewer than 100 units
- Less than 1
  Acre
- Small scale
- Less than 10,000 SF of commercial
- Infill sites

# West River Commons Important Statistics

- Site Size 1.1 acres
- Residential Units 56
- Density 50 units/acre
- Underground parking 74 stalls
- Surface parking 37 stalls
- Retail 7,925 square feet (4.7 per 1,000)