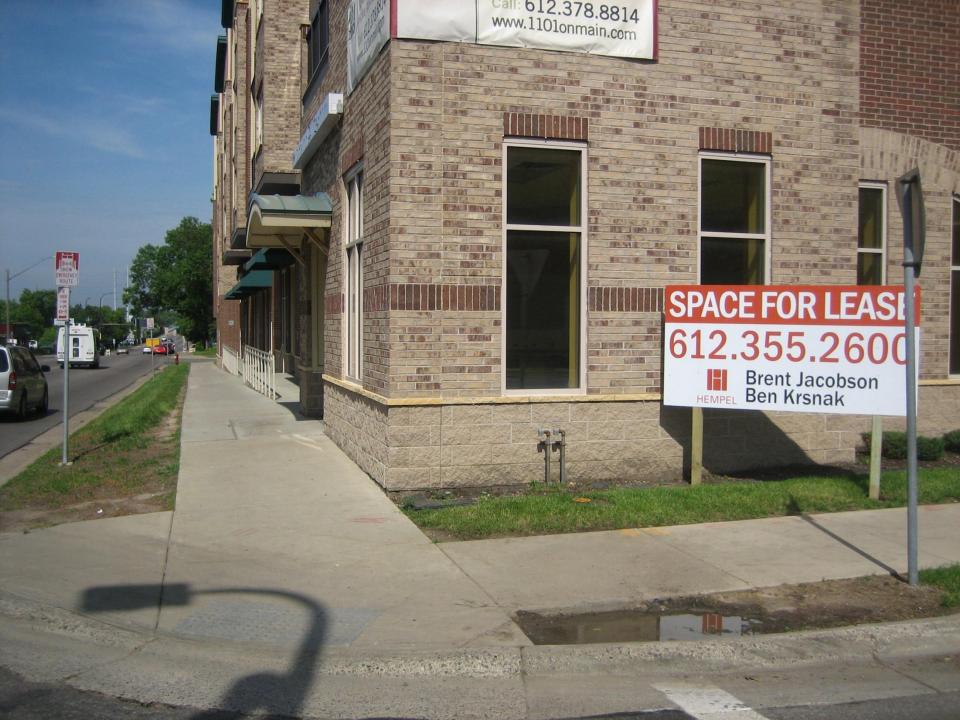

# West River Commons Important Statistics

- Site Size 1.1 acres
- Residential Units 56
- Density 50 units/acre
- Underground parking 74 stalls
- Surface parking 37 stalls
- Retail 7,925 square feet (4.7 per 1,000)

East Lake Street Elevation