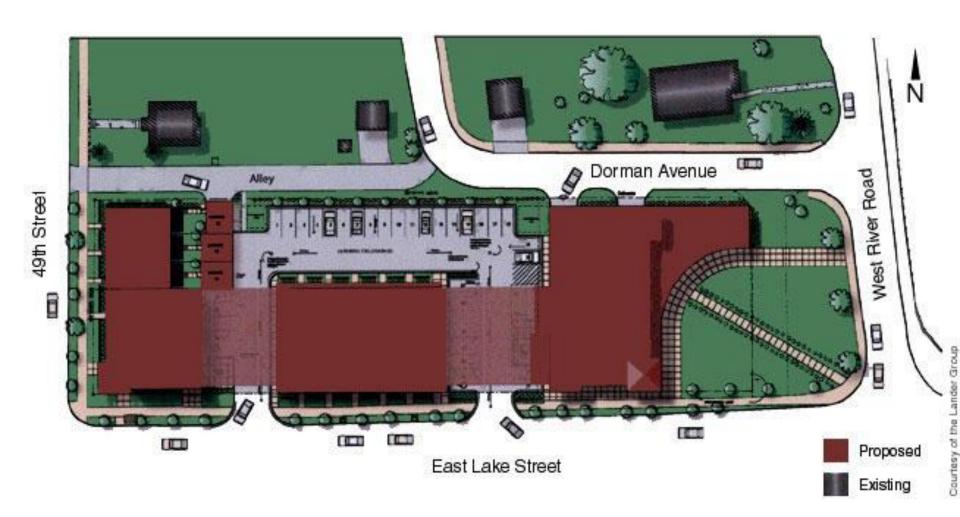

# West River Commons Important Statistics

- Site Size 1.1 acres
- Residential Units 56
- Density 50 units/acre
- Underground parking 74 stalls
- Surface parking 37 stalls
- Retail 7,925 square feet (4.7 per 1,000)

East Lake Street Elevation

## Site Analysis

- Strong retail and housing site
- Nearby river/parks system
- Lake Street Commercial Corridor
- Single-Family residential