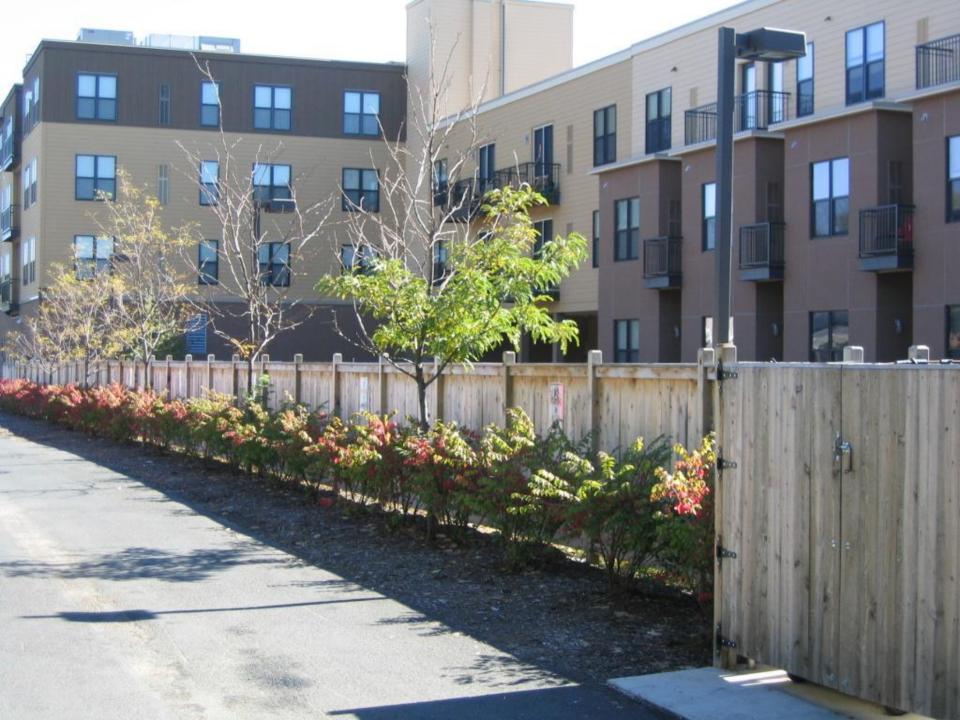

# West River Commons Important Statistics

- Site Size 1.1 acres
- Residential Units 56
- Density 50 units/acre
- Underground parking 74 stalls
- Surface parking 37 stalls
- Retail 7,925 square feet (4.7 per 1,000)

East Lake Street Elevation