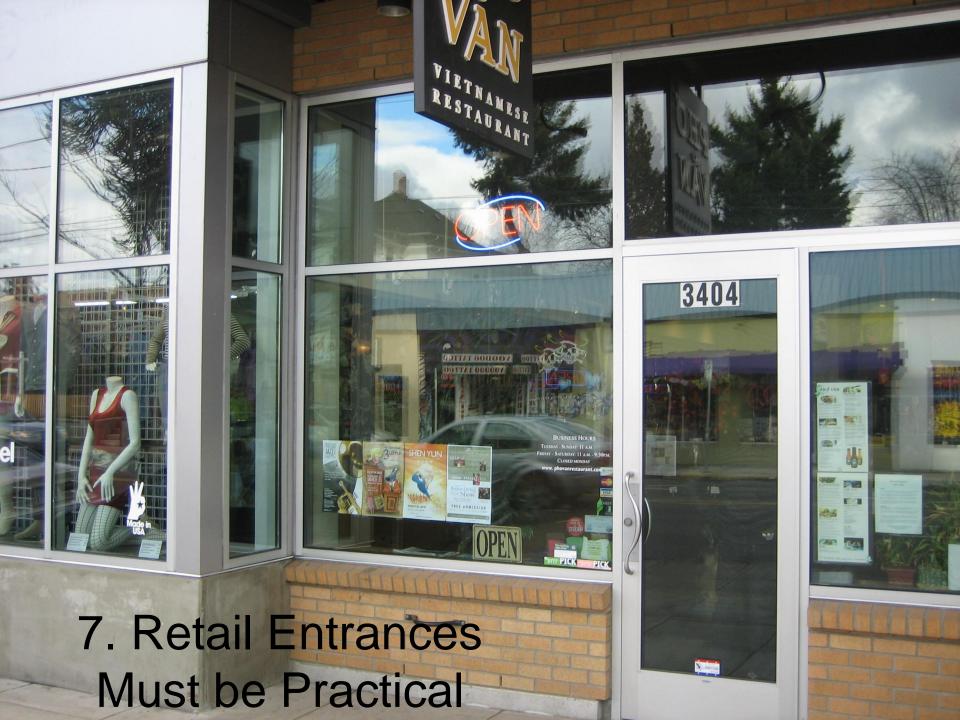

### 10 Principles of Little Infill

- 1. Go to the neigborhood first
- 2. Work in cities with good codes and cooperation
- Do the market research
- 4. Don't over-retail
- 5. Activate the public realm
- 6. Be realistic about parking
- 7. Retail entrances must be practical
- 8. Background buildings are OK
- 9. Find a lender with mixed-use experience
- 10. Hire a marketing team with sensitivity to the local market